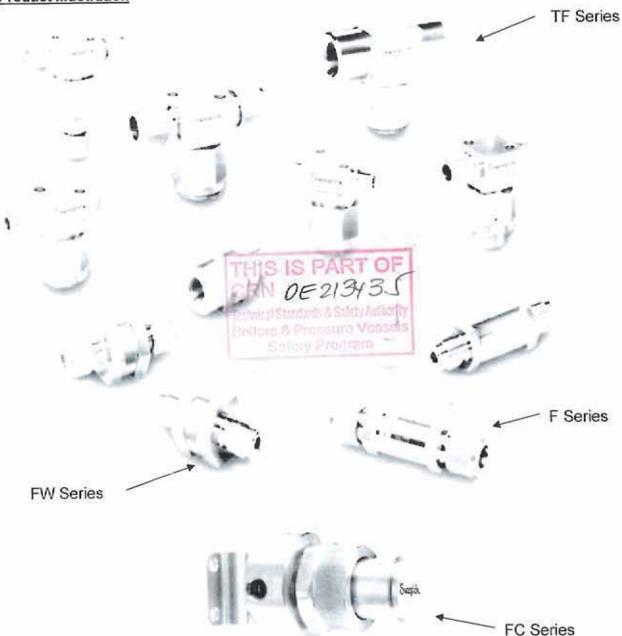

# Attachment B: Scope of CRN Registration for Swagelok F, TF, FW and FC Series Filters (Category E)

This document represents the scope of the F, TF, FW and FC Series Filters covered by this submission for CRN approval. These filters were designed and evaluated in accordance with ASME B31.1-2016 for unlisted components and ASME B31.3-2016 for unlisted components.

### Summary Table

| Product<br>Series     | Main<br>Pressure<br>Bearing<br>Component | Main<br>Pressure<br>Bearing<br>Material | Port Connections and Sizes                                                                                                                     | Maximum Rated<br>Pressure (psig) |                 | Design Code                                                           |
|-----------------------|------------------------------------------|-----------------------------------------|------------------------------------------------------------------------------------------------------------------------------------------------|----------------------------------|-----------------|-----------------------------------------------------------------------|
|                       |                                          |                                         |                                                                                                                                                | @ 100°F                          | @ Max<br>Temp.  | of<br>Construction                                                    |
| 2F, 4F                | Body                                     | 316 SS<br>(ASTM A479)                   | Tube Fitting 1/8",1/4",3mm, 6mm<br>Female NPT 1/8", 1/4"<br>Male NPT 1/4"<br>Male VCR 1/4"                                                     | 3000<br> TH                      | 1640 @<br>900°F | ASME B31.1 (Unlisted Components) and ASME B31.3 (Unlisted Components) |
| 6F, 8F                | Body                                     | 316 SS<br>(ASTM A479)                   | Tube Fitting 3/8", 1/2"                                                                                                                        | 2500                             | 1360 @<br>900°F |                                                                       |
| 2F, 4F,<br>6F, 8F     | Body                                     | C36000 Brass<br>(ASTM B16)              | Tube Fitting 1/8",1/4",3/8",1/2",<br>6mm, 8mm, 10mm, 12mm<br>Female NPT 1/8", 1/4"<br>Male NPT 1/4", 3/8", 1/2"                                | 1000                             | 680 @<br>300°F  |                                                                       |
| 2TF, 4TF,<br>6TF,8TF  | Body                                     | 316 SS<br>(ASTM A479)                   | Tube Fitting 1/8",1/4",3/8",1/2",<br>6mm, 8mm, 10mm, 12mm<br>Female NPT 1/8", 1/4"<br>Male NPT 1/4", 3/8", 1/2"<br>Tube Socket Weld 1/4", 3/8" | 6000                             | 3280 @<br>900°F |                                                                       |
| 2TF, 4TF,<br>6TF, 8TF | Body                                     | C36000 Brass<br>(ASTM B16)              | Tube Fitting 1/8",1/4",6mm,8mm,<br>10mm<br>Female NPT 1/8", 1/4"<br>Male NPT 1/4", 3/8", 1/2"                                                  | 2000                             | 1470 @<br>300°F |                                                                       |
|                       |                                          |                                         | Tube Fitting 3/8"                                                                                                                              | 2000                             | 1430 @<br>300°F |                                                                       |
|                       |                                          |                                         | Tube Fitting 1/2"                                                                                                                              | 2000                             | 1365 @<br>300°F |                                                                       |
|                       |                                          |                                         | Tube Fitting 12mm                                                                                                                              | 2000                             | 1320 @<br>300°F |                                                                       |
| 4TF, 8TF              | Body                                     | Alloy 400<br>N04400<br>(ASTM B164)      | Tube Fitting 1/8",1/4",3/8",6mm,<br>8mm,10mm<br>Female NPT 1/8", 1/4"<br>Male NPT 1/4", 3/8", 1/2"                                             | 5000                             | 4160 @<br>300°F |                                                                       |
|                       |                                          |                                         | Tube Fitting 1/2"                                                                                                                              | 4400                             | 3652 @<br>300°F |                                                                       |
|                       |                                          |                                         | Tube Fitting 12MM                                                                                                                              | 4208                             | 3493 @<br>300°F |                                                                       |
| FW                    | Body                                     | 316 SS<br>(ASTM A479)                   | Tube Fitting 1/4", 6mm<br>Female NPT 1/8,1/4"<br>Male NPT 1/4"<br>Male VCR 1/4"                                                                | 6000                             | 3280 @<br>900*F |                                                                       |
| FC                    | Body                                     | 316 SS<br>(ASTM A479)                   | Tube Fitting, Female 1/4", 6mm<br>Female NPT 1/8", 1/4"<br>Female ISO 1/4"                                                                     | 1000                             | 760 @<br>400°F  |                                                                       |

## Product Illustration